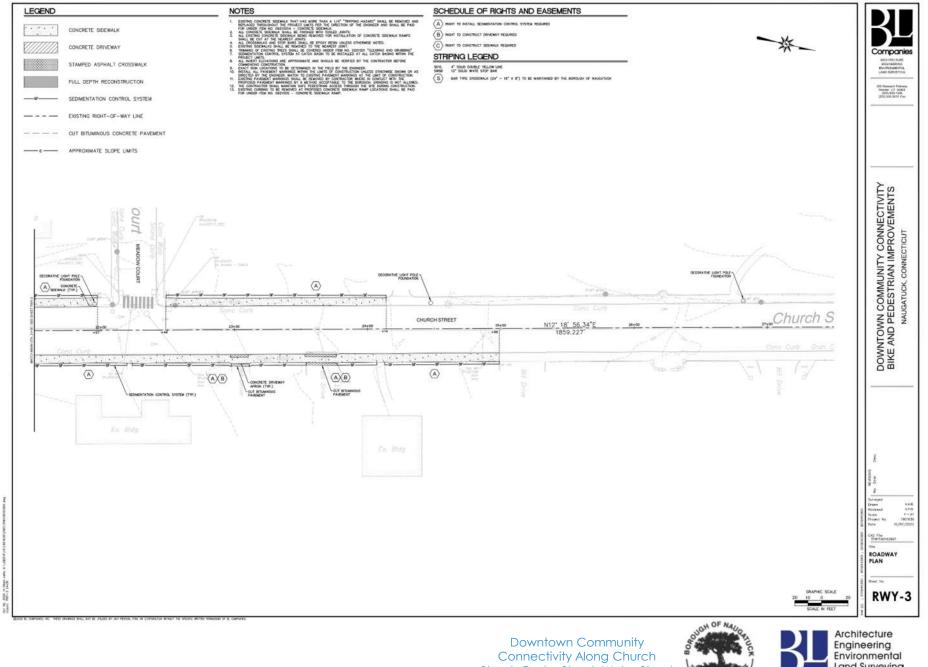

### **Project Overview**

- Existing sidewalks and crosswalks in need of repair along Church Street
- Discordant connection to existing Train Station
- Funded by Community Connectivity Program administered though the Office of Policy and Management

### **Project Location Map**

BL Companies, Inc. • Employee Owned. Client Driven.

Downtown Community Connectivity Along Church Street, Cedar Street, Water Street

## **Conflicts and Impacts**

## No Utility Impacts

### Property Impacts

- Northeast corner of Water Street @ Maple Street
- Northwest corner of Water Street & Cedar Street

Downtown Community Connectivity Along Church Street, Cedar Street, Water Street

Architecture Engineering Environmental Land Surveying