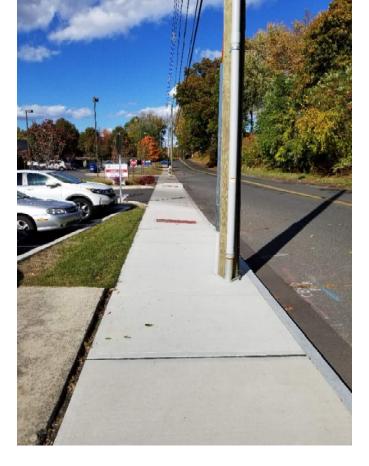

### **Project Overview**

- Existing sidewalks and crosswalks in need of repair along Church Street
- Discordant connection to existing Train Station
- Funded by Community Connectivity Program administered though the Office of Policy and Management

### Property Impacts

- Northeast corner of Water Street @ Maple Street
- Northwest corner of Water Street & Cedar Street

Downtown Community Connectivity Along Church Street, Cedar Street, Water Street

Architecture Engineering Environmental Land Surveying