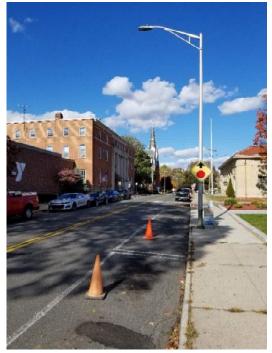

### **Project Overview**

- Existing sidewalks and crosswalks in need of repair along Church Street
- Discordant connection to existing Train Station
- Funded by Community Connectivity Program administered though the Office of Policy and Management