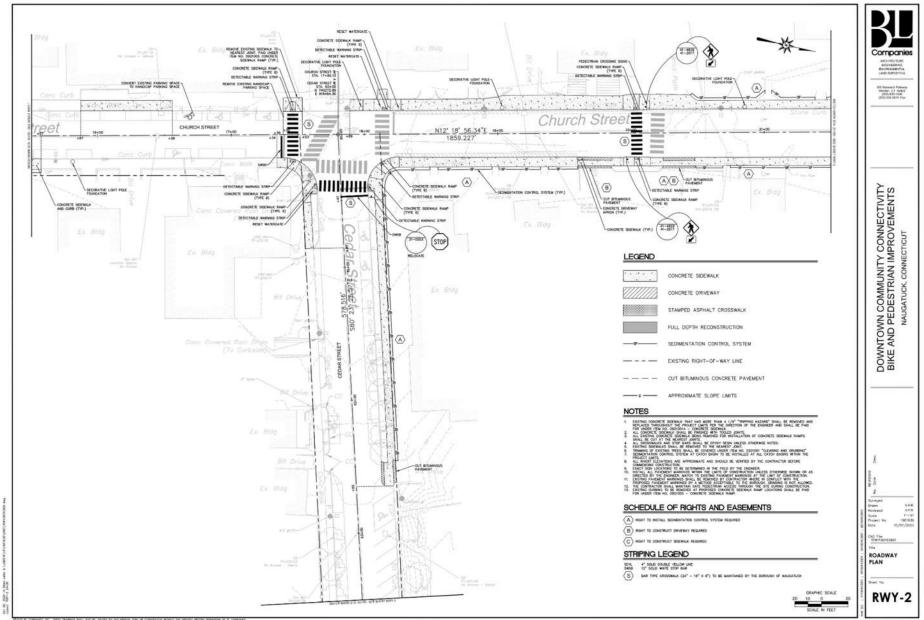

### **Project Overview**

- Existing sidewalks and crosswalks in need of repair along Church Street
- Discordant connection to existing Train Station
- Funded by Community Connectivity Program administered though the Office of Policy and Management

### **Project Location Map**

BL Companies, Inc. • Employee Owned. Client Driven.

Downtown Community Connectivity Along Church Street, Cedar Street, Water Street

## **Conflicts and Impacts**

## No Utility Impacts

### Property Impacts

- Northeast corner of Water Street @ Maple Street
- Northwest corner of Water Street & Cedar Street

Downtown Community Connectivity Along Church Street, Cedar Street, Water Street

Architecture Engineering Environmental Land Surveying