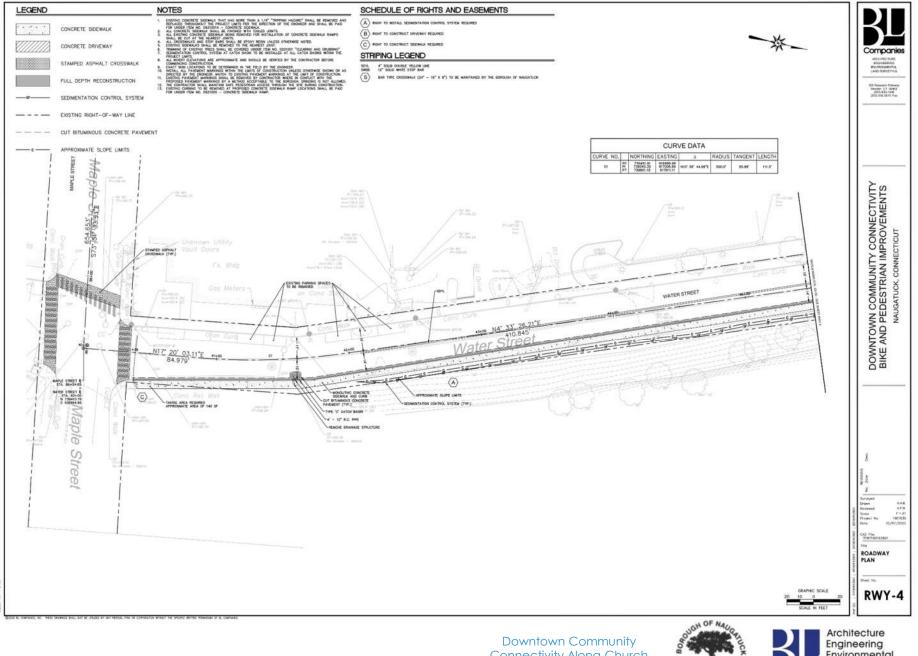

### Property Impacts

- Northeast corner of Water Street @ Maple Street
- Northwest corner of Water Street & Cedar Street

Downtown Community Connectivity Along Church Street, Cedar Street, Water Street

Architecture Engineering Environmental Land Surveying