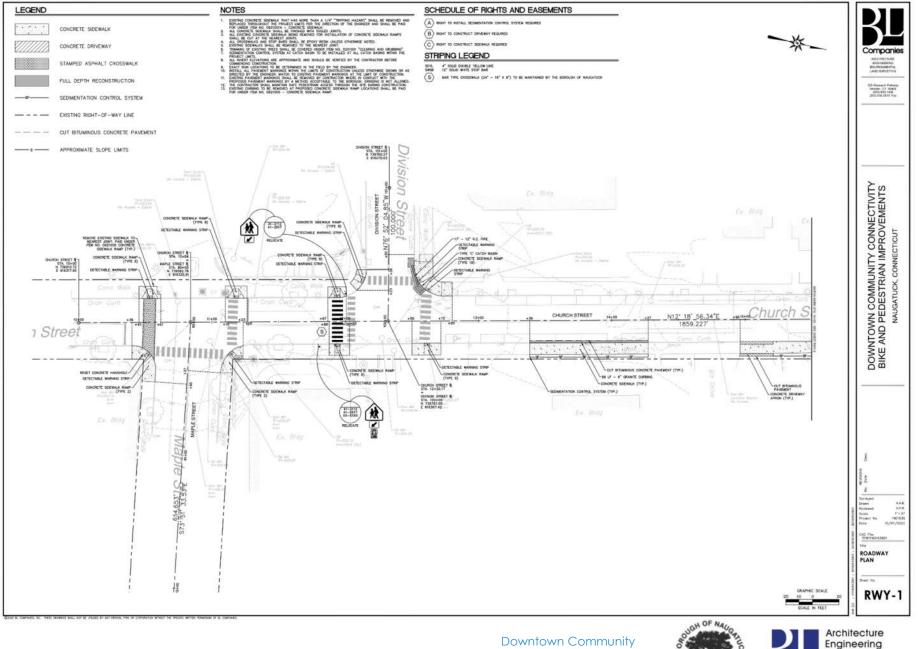

## **Conflicts and Impacts**

## No Utility Impacts

### Property Impacts

- Northeast corner of Water Street @ Maple Street
- Northwest corner of Water Street & Cedar Street

Downtown Community Connectivity Along Church Street, Cedar Street, Water Street

Architecture Engineering Environmental Land Surveying