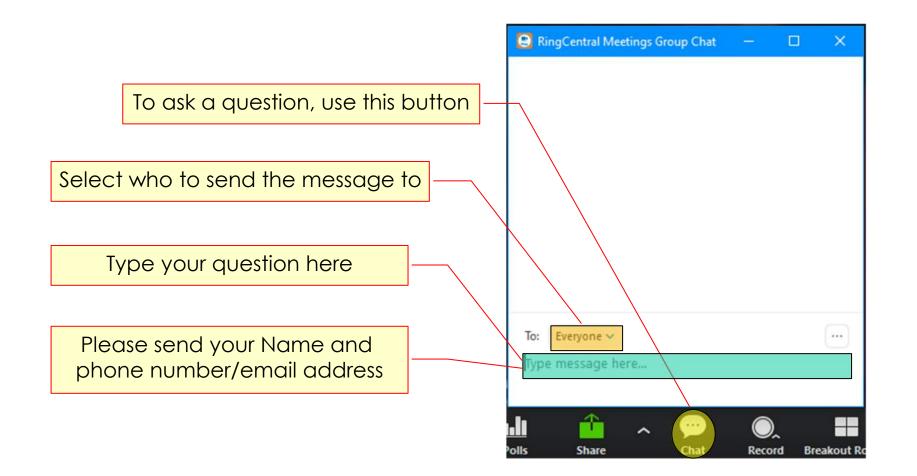

### Using RingCentral

BL Companies, Inc. • Employee Owned. Client Driven.

Downtown Community Connectivity Along Church Street, Cedar Street, Water Street

### Using RingCentral - Chat