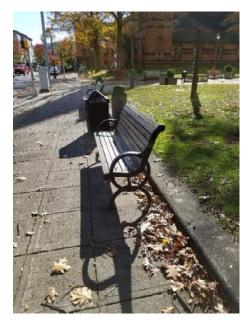

### **Project Overview**

- Existing sidewalks and crosswalks in need of repair along Church Street
- Discordant connection to existing Train Station
- Funded by Community Connectivity Program administered though the Office of Policy and Management

### Property Impacts

- Northeast corner of Water Street @ Maple Street
- Northwest corner of Water Street & Cedar Street

Downtown Community Connectivity Along Church Street, Cedar Street, Water Street

Architecture Engineering Environmental Land Surveying