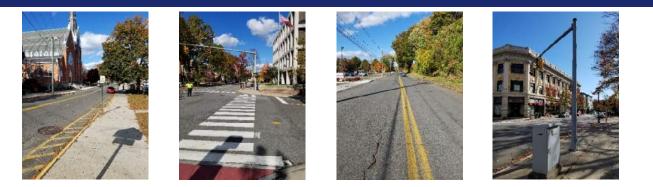

### **Project Overview**

- Existing sidewalks and crosswalks in need of repair along Church Street
- Discordant connection to existing Train Station
- Funded by Community Connectivity Program administered though the Office of Policy and Management

### **Project Location Map**

BL Companies, Inc. • Employee Owned. Client Driven.

Downtown Community Connectivity Along Church Street, Cedar Street, Water Street