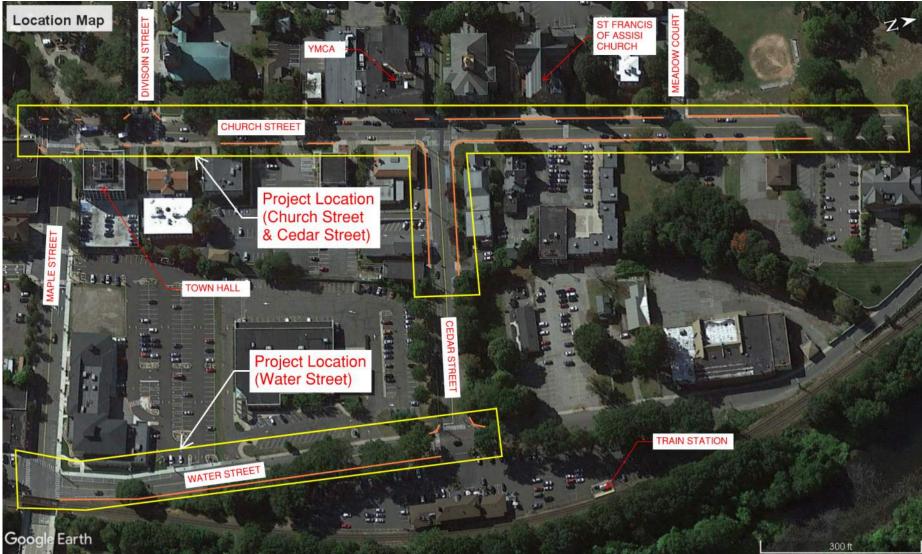

### **Project Location Map**

BL Companies, Inc. • Employee Owned. Client Driven.

Downtown Community Connectivity Along Church Street, Cedar Street, Water Street