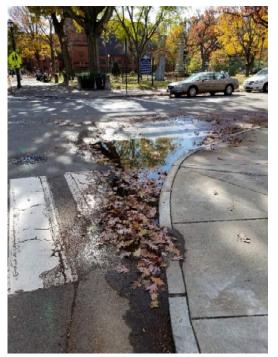

### **Project Overview**

- Existing sidewalks and crosswalks in need of repair along Church Street
- Discordant connection to existing Train Station
- Funded by Community Connectivity Program administered though the Office of Policy and Management

## **Conflicts and Impacts**