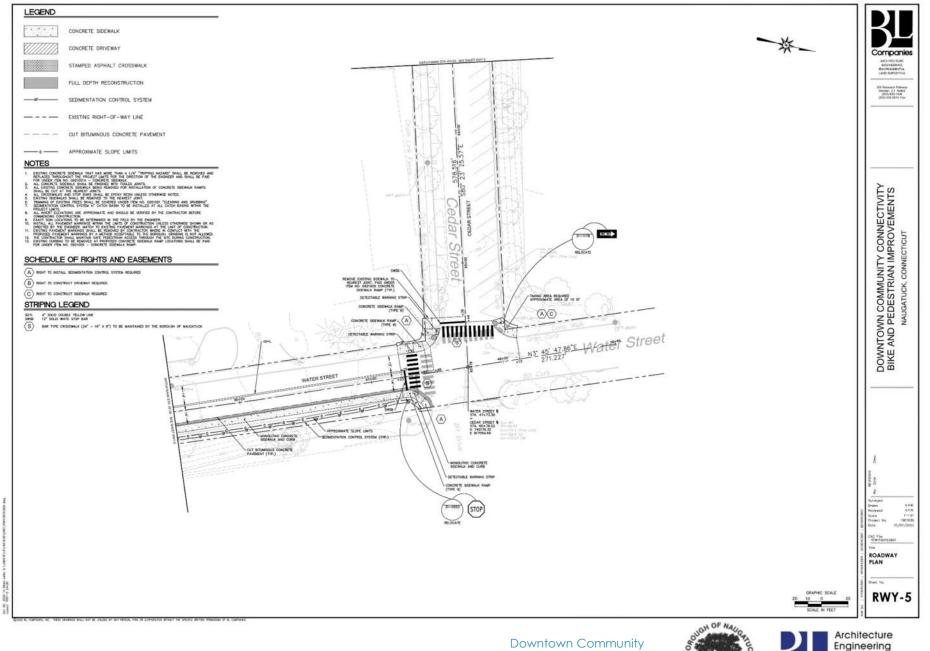

### Property Impacts

- Northeast corner of Water Street @ Maple Street
- Northwest corner of Water Street & Cedar Street

Downtown Community Connectivity Along Church Street, Cedar Street, Water Street

Architecture Engineering Environmental Land Surveying