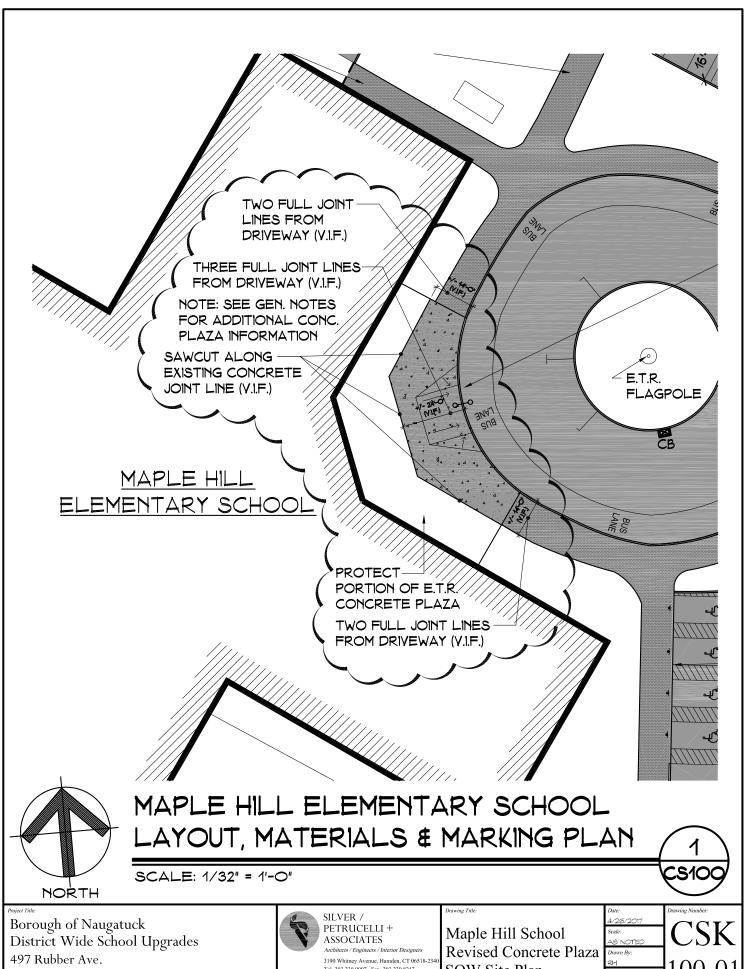

## **New Drawings:**

• CSK100-01, MAPLE HILL SCHOOL REVISED CONCRETE PLAZA SOW SITE PLAN has been added and is attached as part of this addendum. This revises information on Drawing CS100.

Naugatuck, Connecticut 06770

Tel. 203 230 9007 Fax. 203 230 8247

SOW Site Plan

100-01